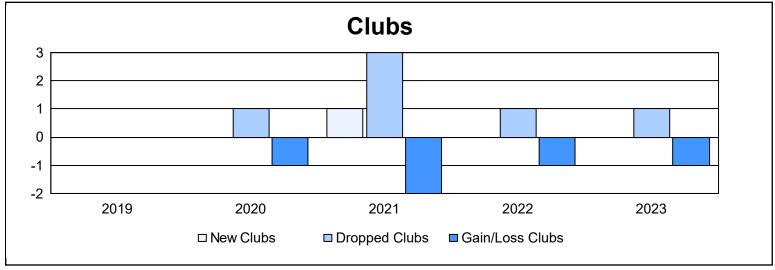

District A 15 As of June 2023 Cumulative

| Year      | New<br>Clubs | Dropped<br>Clubs | Gain/<br>Loss<br>Clubs | New<br>Members | Charter<br>Members | Reinstate<br>Members | Transfer<br>Members | Total<br>Member<br>Added | Total<br>Members<br>Dropped | Gain/<br>Loss<br>Members |
|-----------|--------------|------------------|------------------------|----------------|--------------------|----------------------|---------------------|--------------------------|-----------------------------|--------------------------|
| 2018-2019 | 0            | 0                | 0                      | 102            | 2                  | 11                   | 9                   | 124                      | 136                         | -12                      |
| 2019-2020 | 0            | 1                | -1                     | 72             | 5                  | 7                    | 13                  | 97                       | 186                         | -89                      |
| 2020-2021 | 1            | 3                | -2                     | 97             | 29                 | 4                    | 8                   | 138                      | 163                         | -25                      |
| 2021-2022 | 0            | 1                | -1                     | 83             | 3                  | 5                    | 7                   | 98                       | 152                         | -54                      |
| 2022-2023 | 0            | 1                | -1                     | 136            | 4                  | 3                    | 6                   | 149                      | 184                         | -35                      |
| Average   | 0            | 1                | -1                     | 98             | 9                  | 6                    | 9                   | 121                      | 164                         | -43                      |