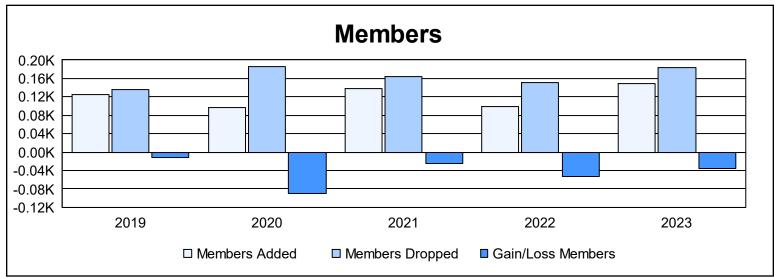

District A 15 As of June 2023 Cumulative

| Year      | New<br>Clubs | Dropped<br>Clubs | Gain/<br>Loss<br>Clubs | New<br>Members | Charter<br>Members | Reinstate<br>Members | Transfer<br>Members | Total<br>Member<br>Added | Total<br>Members<br>Dropped | Gain/<br>Loss<br>Members |
|-----------|--------------|------------------|------------------------|----------------|--------------------|----------------------|---------------------|--------------------------|-----------------------------|--------------------------|
| 2018-2019 | 0            | 0                | 0                      | 102            | 2                  | 11                   | 9                   | 124                      | 136                         | -12                      |
| 2019-2020 | 0            | 1                | -1                     | 72             | 5                  | 7                    | 13                  | 97                       | 186                         | -89                      |
| 2020-2021 | 1            | 3                | -2                     | 97             | 29                 | 4                    | 8                   | 138                      | 163                         | -25                      |
| 2021-2022 | 0            | 1                | -1                     | 83             | 3                  | 5                    | 7                   | 98                       | 152                         | -54                      |
| 2022-2023 | 0            | 1                | -1                     | 136            | 4                  | 3                    | 6                   | 149                      | 184                         | -35                      |
| Average   | 0            | 1                | -1                     | 98             | 9                  | 6                    | 9                   | 121                      | 164                         | -43                      |